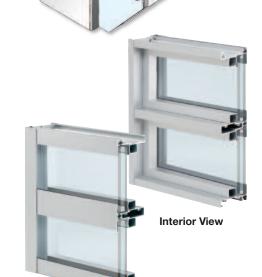

e

- 1" (25 mm) and 1/4" (6 mm) Glazing

Screw Spline Assembly

 Ideal for Horizontal Strip Windows or Punched Openings and Can Accommodate Operable Windows

Rainscreen Option

 Meets or Exceeds Highest Performance Levels of CSA Standards

 Non Thermally Broken ES350 Configuration Available

The **Series ET350** offers a shallow face reveal that creates a flush exterior appearance. This system was designed for multi-panel strip window installation. It is interior glazed using exterior glazing tape and an interior wedge gasket. Pre-shimmed butyl glazing tape combines the quality of a butyl tape with the added longevity of the internal EPDM rod to resist squeeze out. The system also features simple joinery with overlapping flanges for economical construction and good weathering resistance.



**Exterior View** 

## SERIES ET350 STRIP WINDOW TYPICAL DETAILS