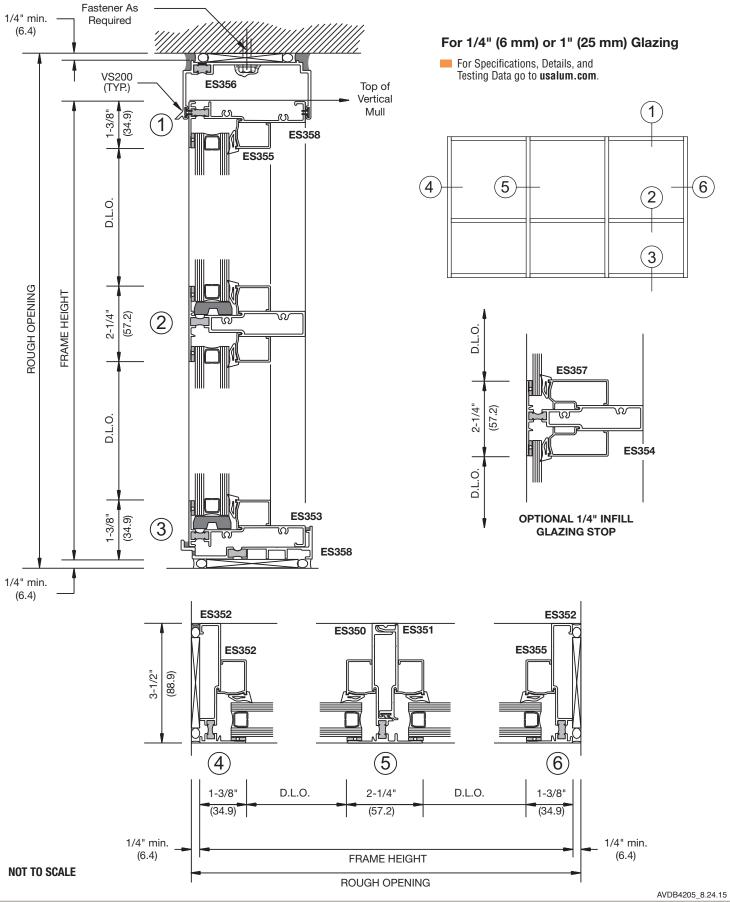

al for Horizontal Strip Windows or Punched Openings and Can Accommodate Operable Windows

Rainscreen Option

 Meets or Exceeds Highest Performance Levels of CSA Standards

 Non Thermally Broken ES350 Configuration Available

The **Series ET350** offers a shallow face reveal that creates a flush exterior appearance. This system was designed for multi-panel strip window installation. It is interior glazed using exterior glazing tape and an interior wedge gasket. Pre-shimmed butyl glazing tape combines the quality of a butyl tape with the added longevity of the internal EPDM rod to resist squeeze out. The system also features simple joinery with overlapping flanges for economical construction and good weathering resistance.



**Exterior View** 

## SERIES ET350 STRIP WINDOW TYPICAL DETAILS