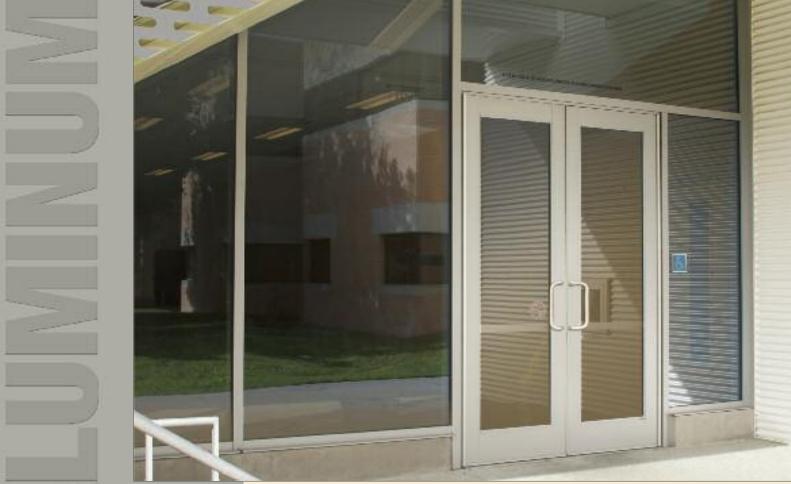

## For Heavy Traffic

A **CRH** COMPANY

usalum.com • crlaurence.com crl-arch.com

- For 1/4 " or 1" (6 or 25 mm) Glazing
- Adjustable Weatherstrip Astragal at Meeting Stiles
- **Accommodates Most Custom Hardware**
- Standard 1" (25 mm) Diameter Solid Push/Pulls
- **Exterior and Interior Applications**
- Available for Center Hung, Offset Pivot, or Butt Hinge Applications
- Choice of Standard or A.D.A. Access **Bottom Rails**
- Clear Anodized and Bronze Anodized in Single or Pairs of Doors
- Custom Sizes, Finishes, and **Options Available**

Our Entrance Doors are consistently built to the highest industry standards, ensuring years of reliable service. All doors are supplied with push/pull hardware, maximum security locks, and easily accommodate a wide variety of custom hardware for specific job requirements.