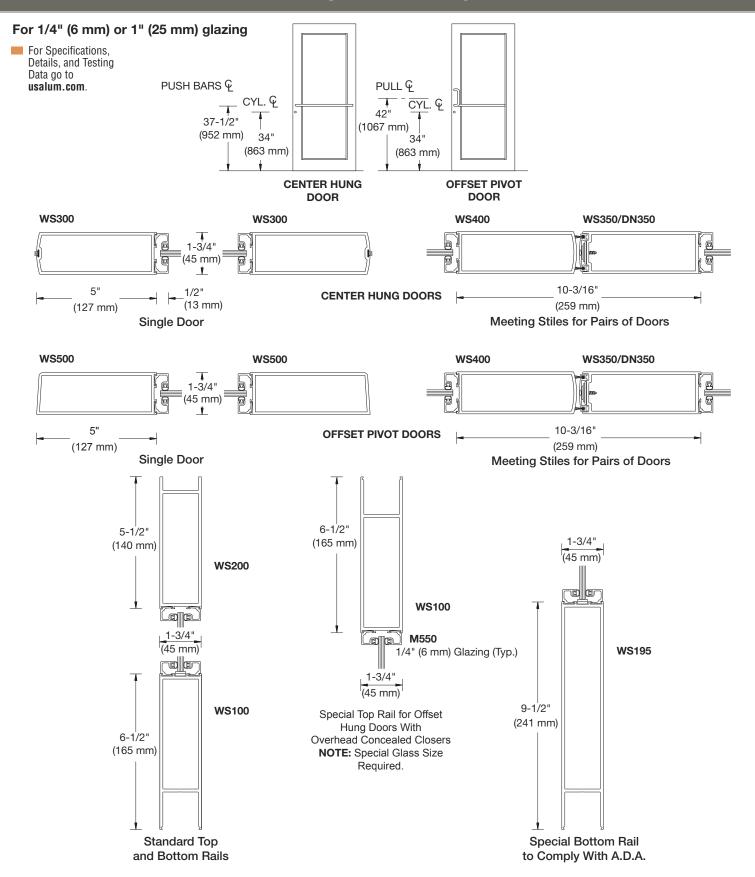

com crl-arch.com



- For 1/4 " or 1" (6 or 25 mm) Glazing
- Adjustable Weatherstrip Astragal at Meeting Stiles
- **Accommodates Most Custom Hardware**
- Standard 1" (25 mm) Diameter Solid Push/Pulls
- **Exterior and Interior Applications**
- Available for Center Hung, Offset Pivot, or Butt Hinge Applications
- Choice of Standard or A.D.A. Access **Bottom Rails**
- Clear Anodized and Bronze Anodized in Single or Pairs of Doors
- Custom Sizes, Finishes, and **Options Available**

Our Entrance Doors are consistently built to the highest industry standards, ensuring years of reliable service. All doors are supplied with push/pull hardware, maximum security locks, and easily accommodate a wide variety of custom hardware for specific job requirements.

## SERIES 550 WIDE STILE TYPICAL DETAILS



**NOT TO SCALE**