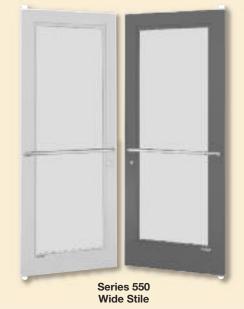

## For Heavy Traffic











A **CRH** COMPANY

usalum.com • crlaurence.com crl-arch.com



- For 1/4 " or 1" (6 or 25 mm) Glazing
- Adjustable Weatherstrip Astragal at Meeting Stiles
- **Accommodates Most Custom Hardware**
- Standard 1" (25 mm) Diameter Solid Push/Pulls
- **Exterior and Interior Applications**
- Available for Center Hung, Offset Pivot, or Butt Hinge Applications
- Choice of Standard or A.D.A. Access **Bottom Rails**
- Clear Anodized and Bronze Anodized in Single or Pairs of Doors
- Custom Sizes, Finishes, and **Options Available**

Our Entrance Doors are consistently built to the highest industry standards, ensuring years of reliable service. All doors are supplied with push/pull hardware, maximum security locks, and easily accommodate a wide variety of custom hardware for specific job requirements.

## SERIES 550 WIDE STILE TYPICAL DETAILS



**NOT TO SCALE**