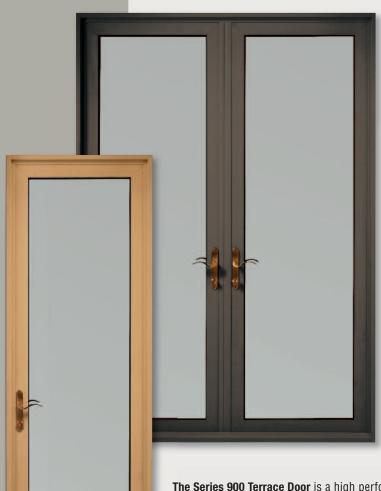

## SERIES 900 TERRACE DOOR Now Available with BAYWOOD Retractable Screen System

- NEW Adjustable Pivot Hinge
- 1" x 4-1/2" (25 x 114 mm) Framing
- AW-PG80 Rated ATD for Single Out-Swing
- HC-40 Rated ATD for Pair Out-Swing
- Accepts 1" (25 mm) Insulating Glass
- Thermally Broken
- Available in Painted or Anodized Finishes
- Five-Point Locking Device for Single
- Seven-Point Locking Device for Pairs
- Available With Transom or Sidelite
- Standard Threshold Available for In-Swing Doors
- Hurricane Resistant Models Available for Single Out-Swing Entrances
- Three Lever Handle Styles With 12 Finish Options

The Series 900 Terrace Door is a high performance swinging door ideal for hotels, lofts, condominiums, and high-rise apartments. The Terrace Door will withstand heavy traffic and the worst of weather conditions while maintaining its elegant styling. Standard threshold versions are available in either in-swing or out-swing, single or double doors with transom or sidelite.

The 2-1/4" (57 mm) thick door with a 1" x 4-1/2" (25 x 114 mm) frame features double polyamide glass reinforced strips providing superior interior to exterior thermal separation. For maximum security, the Series 900 Terrace Door includes a five-point locking device on single doors and seven-points on pairs. Three each five-knuckle hinges, with non-removable stainless steel pins, or our adjustable pivot hinge complete the sturdy look and feel of the Series 900 Terrace Door.