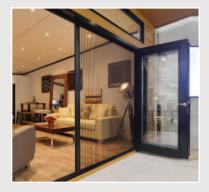

The NEW CRL Baywood™ Horizontal Retractable **Screen System** is now available for use with CRL-U.S. Aluminum Series 900 Terrace Doors, all CRL Monterey Bi-Folding Doors, or just about any opening you may have.

Baywood Screens are manufactured to size and ready to install, no cutting required. They easily mount to the inside jamb of the opening, or if tight on space, a face mount frame is also available. The matching finish bottom guide adheres to most floors, including rough tile and hardwood. The pleated screen is durable, yet sheer enough to allow excellent visibility.