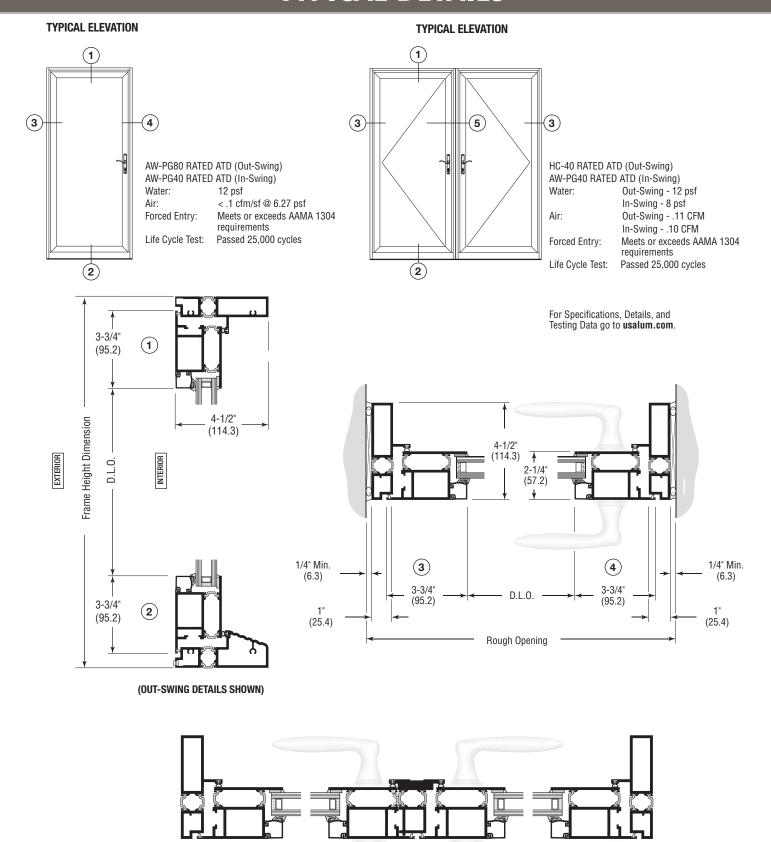

## SERIES 900 TERRACE DOOR TYPICAL DETAILS

AVDB4153\_REV. 12.20.16

**NOT TO SCALE** 

**(5)** 

Net Frame Width