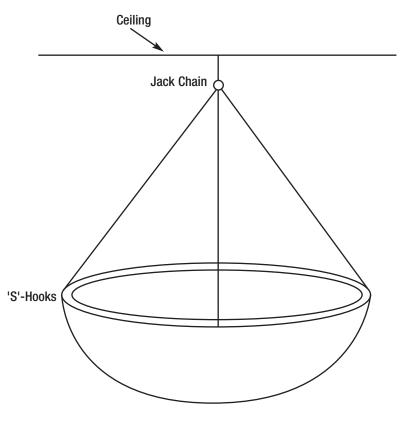

#### PENDULUM MOUNT

- 1. Insert 'S' Hooks (not supplied) thru pre-drilled holes in Acrylic dome Flange
- 2. Attach chain or cord (not supplied) to 'S' Hooks
- 3. Determine desired location to hang Acrylic Mirror Dome, drill pilot hole in ceiling, fasten screw to chain and attach to ceiling.

**SCREW MOUNT** 

PENDULUM MOUNT