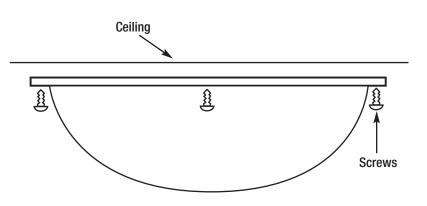

### **SCREW MOUNT**

- Position Acrylic Mirror Dome against ceiling, wall or other suitable substrate to ensure proper anchoring. Locate desired position and mark location of each hole.
- 2. Drill pilot hole for each screw location.
- 3. Use flat head or pan head screws (not supplied) to fasten the Acrylic Mirror Dome to the ceiling or wall. Caution: Do not overtighten screws as it may cause the acrylic flange to crack or break.

**SCREW MOUNT** 

PENDULUM MOUNT