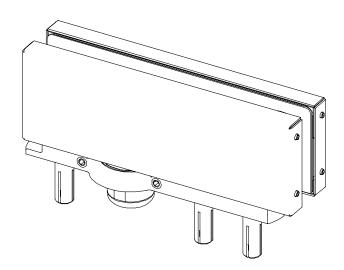

## **CRL Patch Fitting Hydraulic Door Hinge**

CAUTION For installations in particular environments or climate (ex.wet, acid saline) consult sales office first

Hydraulic hinge, including brake and closing speed adjustment and the end click of the leaf. Combinable with all patch fittings of the Maxima series. Useful also for pivoting applications, Stop at  $0^{\circ}$  +90° -90°.