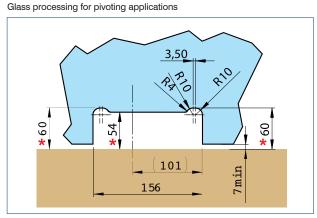

## **CRL Patch Fitting Hydraulic Door Hinge**

CAUTION For installations in particular environments or climate (ex.wet, acid saline) consult sales office first

Hydraulic hinge, including brake and closing speed adjustment and the end click of the leaf. Combinable with all patch fittings of the Maxima series. Useful also for pivoting applications, Stop at  $0^{\circ}$  +90° -90°.