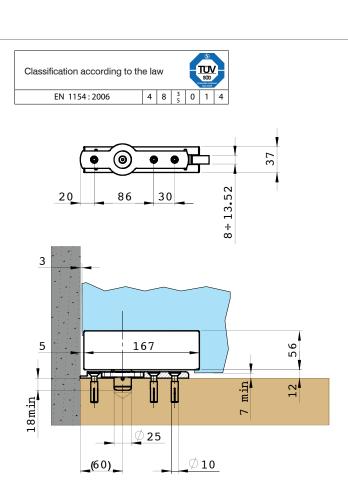

## CRL PATCH FITTING HYDRAULIC DOOR HINGE



Instructions of assembly and technical details

## **CRL Patch Fitting Hydraulic Door Hinge**

CAUTION For installations in particular environments or climate (ex.wet, acid saline) consult sales office first





Hydraulic hinge, including brake and closing speed adjustment and the end click of the leaf. Combinable with all patch fittings of the Maxima series. Useful also for pivoting applications, Stop at  $0^{\circ}$  +90° -90°.



\* The closing automatism starts to function within 70° and 80°. The closing is soft for the first 20° and adjustable with control starting from 60° till completed closing.









## **CRL Patch Fitting Hydraulic Door Hinge**

Installation and adjustment instructions





## **CRL Patch Fitting Hydraulic Door Hinge**