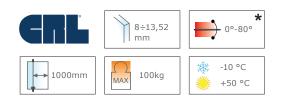

## **CRL Patch Fitting Hydraulic Door Hinge**

CAUTION For installations in particular environments or climate (ex.wet, acid saline) consult sales office first

Hydraulic hinge, including brake and closing speed adjustment and the end click of the leaf. Combinable with all patch fittings of the Maxima series. Useful also for pivoting applications, Stop at  $0^{\circ}$  +90° -90°.

\* The closing automatism starts to function within 70° and 80°. The closing is soft for the first 20° and adjustable with control starting from 60° till completed closing.