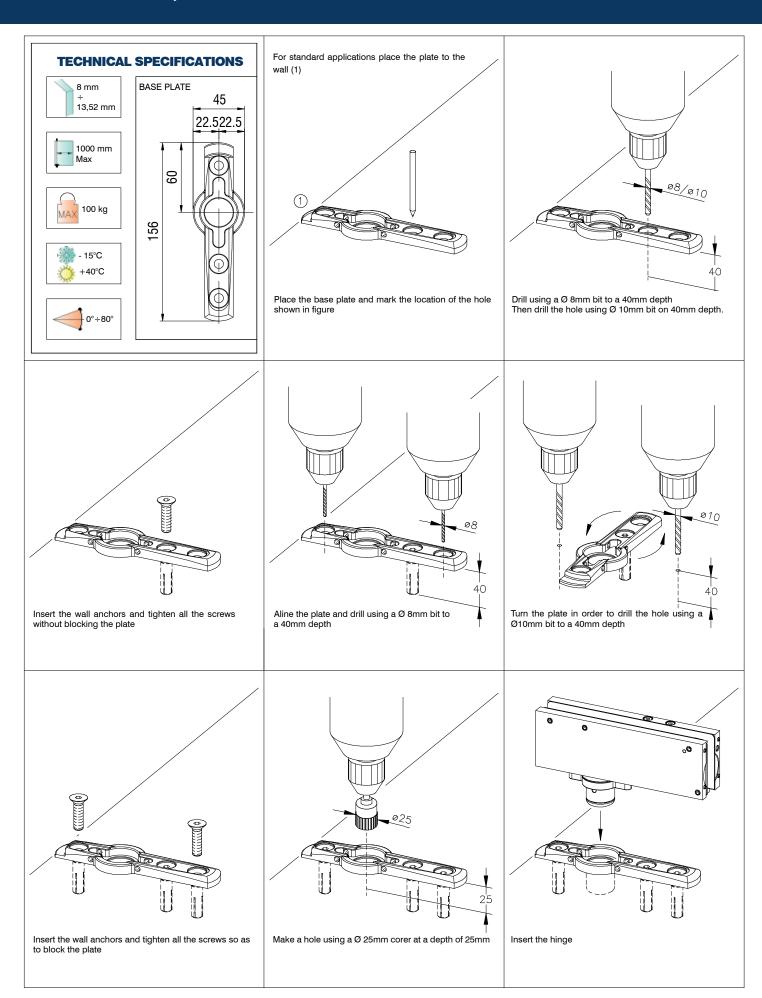

## **CRL Patch Fitting Hydraulic Door Hinge**

Installation and adjustment instructions