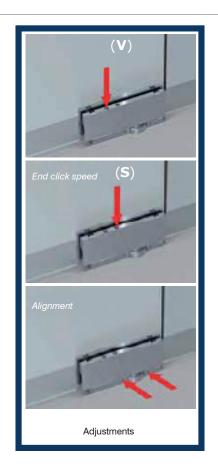

\* The closing automatism starts to function within 70° and 80°. The closing is soft for the first 20° and adjustable with control starting from 60° till completed closing.