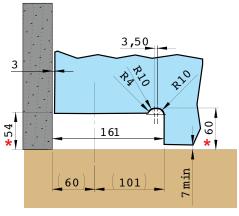

## **CRL Patch Fitting Hydraulic Door Hinge**

CAUTION For installations in particular environments or climate (ex.wet, acid saline) consult sales office first

Hydraulic hinge, including brake and closing speed adjustment and the end click of the leaf. Combinable with all patch fittings of the Maxima series. Useful also for pivoting applications, Stop at  $0^{\circ}$  +90° -90°.