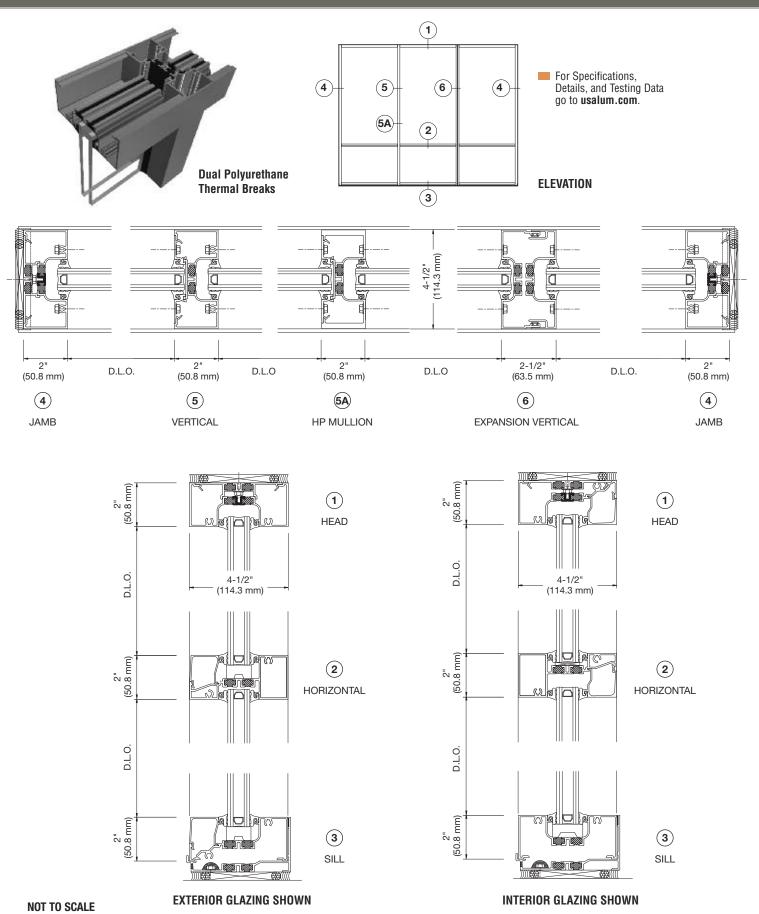

riendly features of a traditional storefront. By employing two polyurethane thermal break points that act as a superior thermal barrier, the NFRC-rated ArcticFront™ Series 45X Storefront can produce U-factors ranging from 0.37 using 1" low-E insulating glass, to as low as 0.19 using specially configured insulating glass units. The system excels at maintaining desired internal temperatures and condensation resistance. Series 45X may be interior or exterior glazed. A top load EPDM gasket is used to position and weatherseal the glazing in the aluminum pocket. Series 45X is designed for use with ArcticFront™ Series 375-T High Performance Thermal Doors, and is compatible with all CRL-U.S. Aluminum Thermal Windows.

**SERIES 45X** 

## ARCTICFRONT™ SERIES 45X THERMAL STOREFRONT TYPICAL DETAILS



AVDB4224 02.16