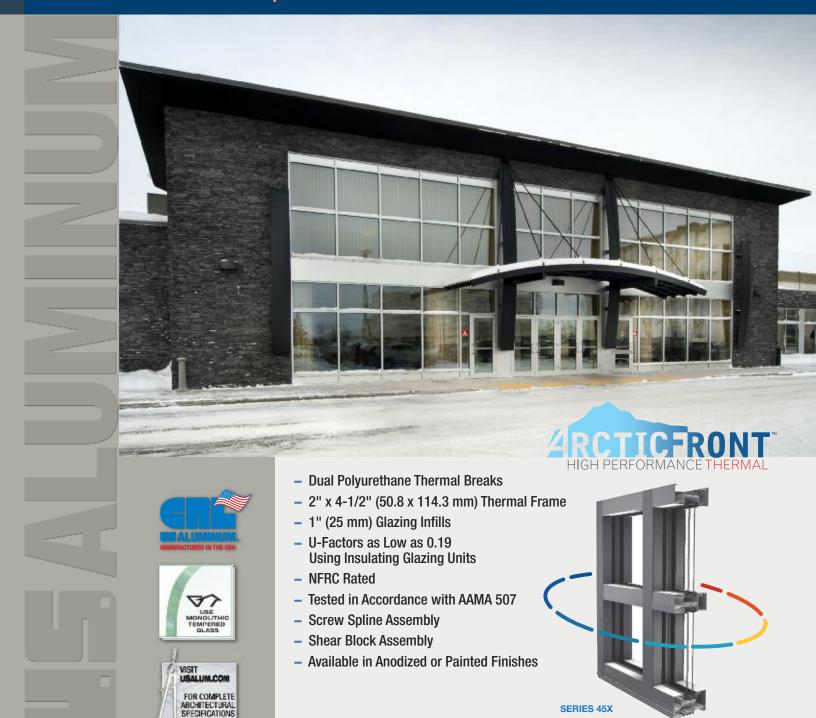

## NEW ARCTICFRONT™ SERIES 45X THERMAL STOREFRONT HIGH PERFORMANCE, DUAL THERMALLY BROKEN

The ArcticFront™ Series 45X High Performance Storefront System offers optimal thermal performance with the installer-friendly features of a traditional storefront. By employing two polyurethane thermal break points that act as a superior thermal barrier, the NFRC-rated ArcticFront™ Series 45X Storefront can produce U-factors ranging from 0.37 using 1" low-E insulating glass, to as low as 0.19 using specially configured insulating glass units. The system excels at maintaining desired internal temperatures and condensation resistance. Series 45X may be interior or exterior glazed. A top load EPDM gasket is used to position and weatherseal the glazing in the aluminum pocket. Series 45X is designed for use with ArcticFront™ Series 375-T High Performance Thermal Doors, and is compatible with all CRL-U.S. Aluminum Thermal Windows.

**SERIES 45X** 