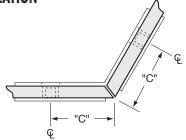

### Typical Installation

**Important:** Project measurements from the outside of the mitered glass.