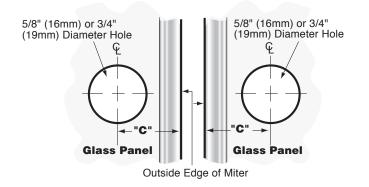

# SHORIZON.

#### C-R135

**GLASS CLAMP** 

### Typical Installation

**Important:** Project measurements from the outside of the mitered glass.



#### **Glass Thickness**

#### 1/4" (6 mm) 1-5/16 (33 mm) 5/16" (8 mm) 1-3/8 (35 mm) 3/8" (10 mm) 1-3/8 (35 mm) 1/2" (12 mm) 1-7/16 (36 mm)

#### "C" Measurement



(50 mm) <

M

1-3/4' (44 mm)

**FRONT VIEW** 

# TEMPLATE OPTION FOR 22-1/2° MITERED GLASS



## TEMPLATE OPTION FOR SQUARE CUT GLASS



NOTE: Drawings not to scale.

1-3/4"

(44 mm)

2" (50 mm)

**REAR VIEW** 

#### **US HORIZON**

#### ushorizon.com

28577 Industry Drive, Valencia, CA 91355

Toll Free Phone: (877) 728-3874 Toll Free Fax: (888) 440-9567 Phone: (661) 775-1675

Fax: (661) 775-1676

<sup>\*</sup>From outside edge of miter