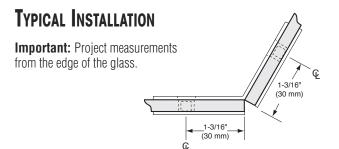

### Typical Installation

**Important:** Project measurements from the outside of the mitered glass.