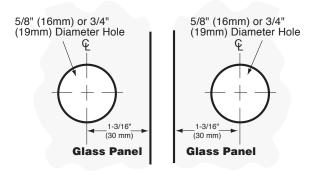

## TEMPLATE OPTION FOR SQUARE CUT GLASS

NOTE: Drawings not to scale.

1-3/4"

(44 mm)

2" (50 mm)

**REAR VIEW** 