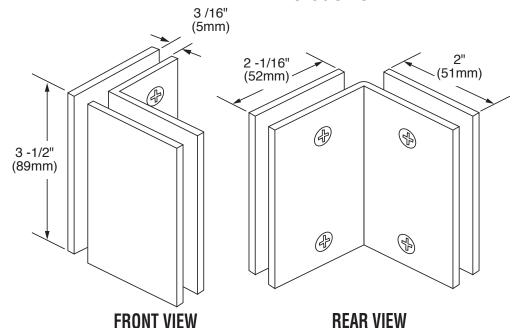

## **DESIGNER SERIES GLASS CLAMP**

C-90GTG

# **Specifications:**

Material: Solid Brass

Glass Thickness: 3/8" (10mm) to

1/2" (12mm)

Hole Size Required: 3/4" (19mm)

**Includes:** Mounting screws and gaskets