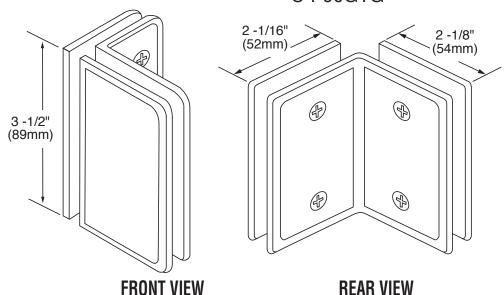

## PREMIER SERIES GLASS CLAMP

C-P90GTG

# **Specifications:**

Material: Solid Brass

Glass Thickness: 3/8" (10mm) to

1/2" (12mm)

Hole Size Required: 3/4" (19mm)

Includes: Mounting screws and gaskets

Note: Drawings not to scale.