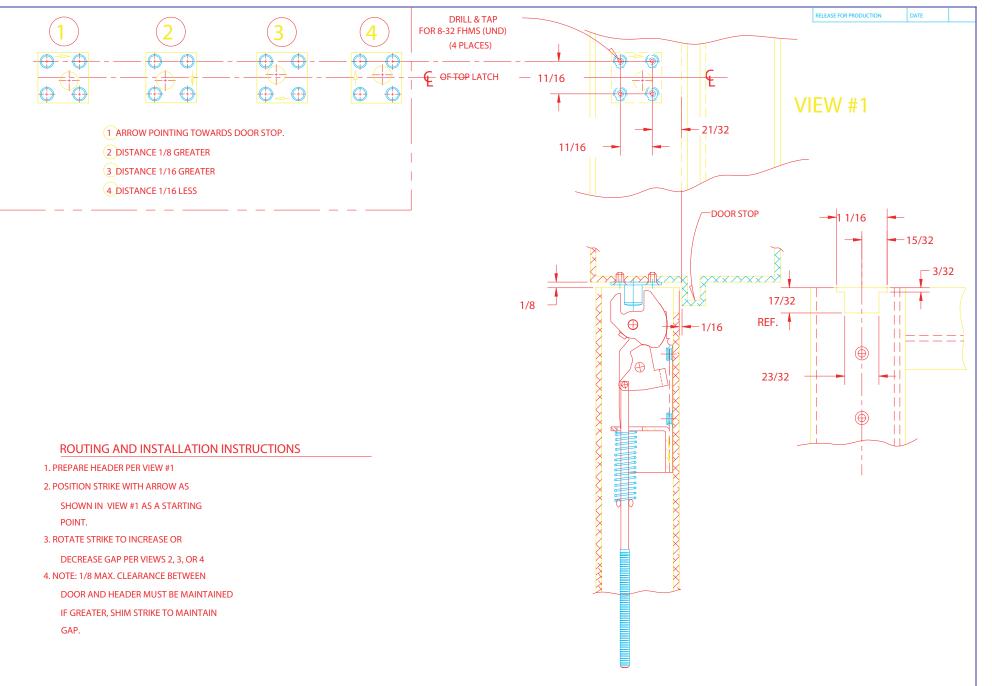

|             | DIMENSIONAL TOLERANCES        | APPROVALS        |                    | DATE    |       |                                                     |      |
|-------------|-------------------------------|------------------|--------------------|---------|-------|-----------------------------------------------------|------|
|             | UNLESS OTHERWISE SPECIFIED    | APPROVED         |                    |         |       | · · · ·                                             | €II  |
|             | DECIMAL DIMENSIONS .XX .010 + | CHECKED          |                    |         |       | iackson                                             |      |
|             | DECIMAL DIMENSIONS XXX .005   |                  |                    |         | -     |                                                     |      |
|             | ANGULAR + O FRACTIONAL + 1/64 | DRAWN            | R.M.               | 8/12/96 |       | CORPORATION                                         |      |
| FILE NO.    | MATERIAL                      | SCALE NONE       |                    |         |       | 3447 UNION PACIFIC AVE.<br>LOS ANGELES, CALIF. 9002 | 8    |
| NEXT ASSY.  | FINISH                        | IN               | NSTALLATION INSTR. |         | ISTR. | SHEET OF SHEETS 1                                   |      |
|             |                               | AJUSTABLE STRIKE |                    |         | /E    | DWG. NO.                                            | REV. |
| QTY. USED 1 | HEAT TREAT                    | (2185/3185)      |                    |         | NL    | 10-864                                              | A    |